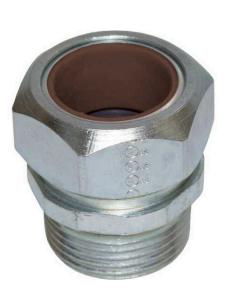

## CG2365300S - 3" Steel Cord Grip, Cable Range 2.150-2.365, Brown Insert

By Killark Catalog # CG2365300S

3" Steel Cord Grip, Cable Range 2.150-2.365, Brown Insert

#### Features

- Distinctly colored grommets indicating cable ranges
- Neoprene grommet seals out moisture and oils
- Hexagon compression nut for easier wrenching and consistent torqueing
- Smooth internal bushings protects conductorsl
- Made from strong, durable zinc plated steel
- Made in the USA

#### General

| Brown           |
|-----------------|
| 2.150-2.365     |
| Zinc Plated     |
| Steel           |
| CG              |
| Steel Cord Grip |
| Steel Cord Grip |
|                 |

UPC

3